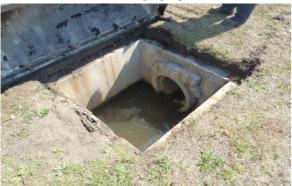

## Narrative Description of Project:

Reconstructed (1) catch basin lid to correct elevation. Installed sod for erosion control.

| 2014-610 / Sun City Fire Station                   | Labor<br>Hours | Labor<br>Cost        | Equipment<br>Cost  | Material<br>Cost    | Contractor<br>Cost | Indirect<br>Labor    | Total Cost             |
|----------------------------------------------------|----------------|----------------------|--------------------|---------------------|--------------------|----------------------|------------------------|
| AUDIT / Audit Project                              | 0.5            | \$10.23              | \$0.00             | \$0.00              | \$0.00             | \$6.62               | \$16.85                |
| HAUL / Hauling<br>MHRA / Manhole Cover - Raised    | 3.0<br>33.0    | \$71.94<br>\$713.87  | \$32.10<br>\$69.14 | \$46.59<br>\$131.66 | \$0.00<br>\$0.00   | \$49.41<br>\$435.33  | \$200.04<br>\$1,350.00 |
| ONJV / Onsite Job Visit<br>SI / Sod - Installation | 9.0<br>16.0    | \$268.56<br>\$327.27 | \$32.58<br>\$14.48 | \$46.88<br>\$20.64  | \$0.00<br>\$0.00   | \$164.07<br>\$208.28 | \$512.09<br>\$570.67   |
| 2014-610 / Sun City Fire Station                   | 61.5           | \$1,391.87           | \$148.30           | \$245.77            | \$0.00             | \$863.71             | \$2,649.65             |
| Sub Total                                          |                |                      |                    |                     |                    |                      |                        |
|                                                    |                |                      |                    |                     |                    |                      |                        |
| Grand Total                                        | 61.5           | \$1,391.87           | \$148.30           | \$245.77            | \$0.00             | \$863.71             | \$2,649.65             |