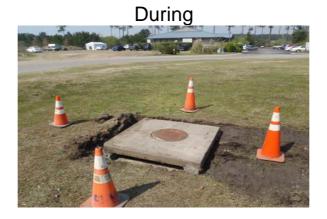

## Narrative Description of Project:

Reconstructed (1) catch basin lid to correct elevation. Installed sod for erosion control.

| 2014-610 / Sun City Fire Station                   | Labor<br>Hours | Labor<br>Cost        | Equipment<br>Cost  | Material<br>Cost    | Contractor<br>Cost | Indirect<br>Labor    | Total Cost             |
|----------------------------------------------------|----------------|----------------------|--------------------|---------------------|--------------------|----------------------|------------------------|
| AUDIT / Audit Project                              | 0.5            | \$10.23              | \$0.00             | \$0.00              | \$0.00             | \$6.62               | \$16.85                |
| HAUL / Hauling<br>MHRA / Manhole Cover - Raised    | 3.0<br>33.0    | \$71.94<br>\$713.87  | \$32.10<br>\$69.14 | \$46.59<br>\$131.66 | \$0.00<br>\$0.00   | \$49.41<br>\$435.33  | \$200.04<br>\$1,350.00 |
| ONJV / Onsite Job Visit<br>SI / Sod - Installation | 9.0<br>16.0    | \$268.56<br>\$327.27 | \$32.58<br>\$14.48 | \$46.88<br>\$20.64  | \$0.00<br>\$0.00   | \$164.07<br>\$208.28 | \$512.09<br>\$570.67   |
| 2014-610 / Sun City Fire Station                   | 61.5           | \$1,391.87           | \$148.30           | \$245.77            | \$0.00             | \$863.71             | \$2,649.65             |
| Sub Total                                          |                |                      |                    |                     |                    |                      |                        |
|                                                    |                |                      |                    |                     |                    |                      |                        |
| Grand Total                                        | 61.5           | \$1,391.87           | \$148.30           | \$245.77            | \$0.00             | \$863.71             | \$2,649.65             |