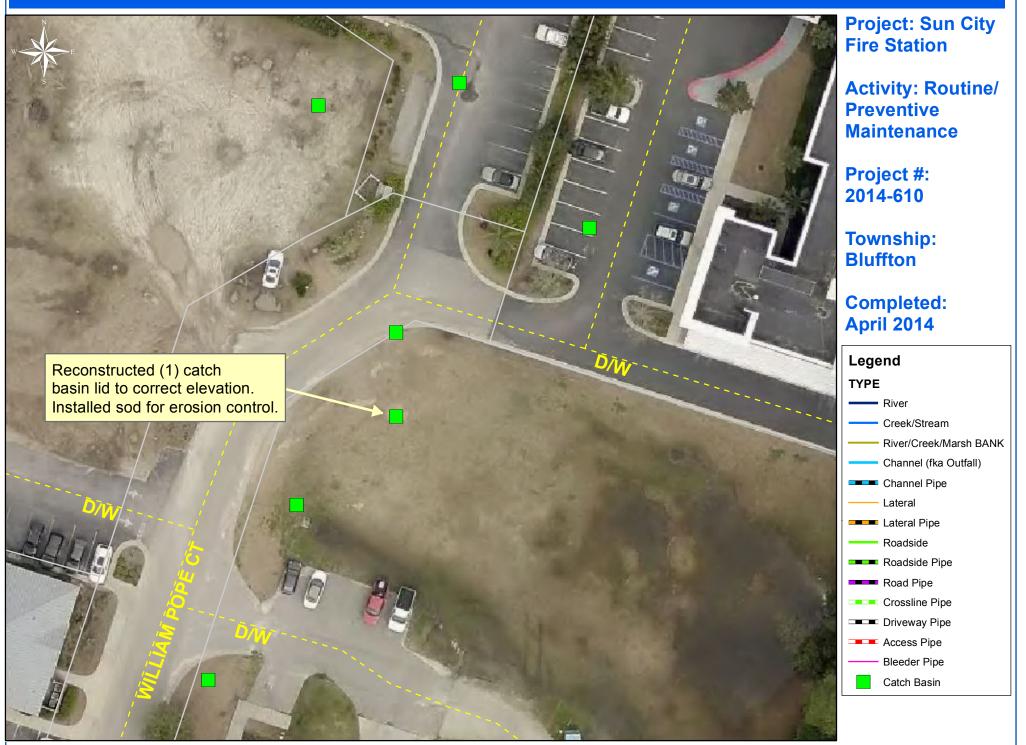

Beaufort County Public Works Stormwater Infrastructure

Project Summary

Project Summary: Sun City Fire Station

Activity: Routine/Preventive Maintenance

Completion: Apr-14

## Narrative Description of Project:

Reconstructed (1) catch basin lid to correct elevation. Installed sod for erosion control.

| 2014-610 / Sun City Fire Station                   | Labor<br>Hours | Labor<br>Cost        | Equipment<br>Cost  | Material<br>Cost    | Contractor<br>Cost | Indirect<br>Labor    | Total Cost             |
|----------------------------------------------------|----------------|----------------------|--------------------|---------------------|--------------------|----------------------|------------------------|
| AUDIT / Audit Project                              | 0.5            | \$10.23              | \$0.00             | \$0.00              | \$0.00             | \$6.62               | \$16.85                |
| HAUL / Hauling<br>MHRA / Manhole Cover - Raised    | 3.0<br>33.0    | \$71.94<br>\$713.87  | \$32.10<br>\$69.14 | \$46.59<br>\$131.66 | \$0.00<br>\$0.00   | \$49.41<br>\$435.33  | \$200.04<br>\$1,350.00 |
| ONJV / Onsite Job Visit<br>SI / Sod - Installation | 9.0<br>16.0    | \$268.56<br>\$327.27 | \$32.58<br>\$14.48 | \$46.88<br>\$20.64  | \$0.00<br>\$0.00   | \$164.07<br>\$208.28 | \$512.09<br>\$570.67   |
| 2014-610 / Sun City Fire Station                   | 61.5           | \$1,391.87           | \$148.30           | \$245.77            | \$0.00             | \$863.71             | \$2,649.65             |
| Sub Total                                          |                |                      |                    |                     |                    |                      |                        |
|                                                    |                |                      |                    |                     |                    |                      |                        |
| Grand Total                                        | 61.5           | \$1,391.87           | \$148.30           | \$245.77            | \$0.00             | \$863.71             | \$2,649.65             |

Before

After

0 10 20 40 60 80

1 inch = 39 feet

Prepared By: BC Stormwater Management Utility Date Print: 4/29/14 File:C:/sethdata/projects/projectmaps/Sun City Fire Station 2014-610