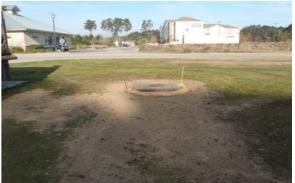

## Narrative Description of Project:

Reconstructed (1) catch basin lid to correct elevation. Installed sod for erosion control.

| 2014-610 / Sun City Fire Station                   | Labor<br>Hours | Labor<br>Cost        | Equipment<br>Cost  | Material<br>Cost    | Contractor<br>Cost | Indirect<br>Labor    | Total Cost             |
|----------------------------------------------------|----------------|----------------------|--------------------|---------------------|--------------------|----------------------|------------------------|
| AUDIT / Audit Project                              | 0.5            | \$10.23              | \$0.00             | \$0.00              | \$0.00             | \$6.62               | \$16.85                |
| HAUL / Hauling<br>MHRA / Manhole Cover - Raised    | 3.0<br>33.0    | \$71.94<br>\$713.87  | \$32.10<br>\$69.14 | \$46.59<br>\$131.66 | \$0.00<br>\$0.00   | \$49.41<br>\$435.33  | \$200.04<br>\$1,350.00 |
| ONJV / Onsite Job Visit<br>SI / Sod - Installation | 9.0<br>16.0    | \$268.56<br>\$327.27 | \$32.58<br>\$14.48 | \$46.88<br>\$20.64  | \$0.00<br>\$0.00   | \$164.07<br>\$208.28 | \$512.09<br>\$570.67   |
| 2014-610 / Sun City Fire Station                   | 61.5           | \$1,391.87           | \$148.30           | \$245.77            | \$0.00             | \$863.71             | \$2,649.65             |
| Sub Total                                          |                |                      |                    |                     |                    |                      |                        |
|                                                    |                |                      |                    |                     |                    |                      |                        |
| Grand Total                                        | 61.5           | \$1,391.87           | \$148.30           | \$245.77            | \$0.00             | \$863.71             | \$2,649.65             |